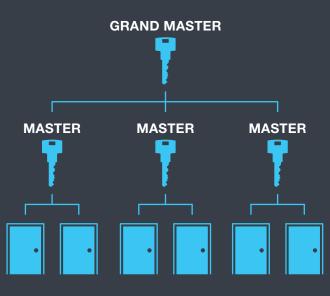

#### YOUR VERY OWN LOCKING SYSTEM

SECURE6 is a master key system which acts as a crucial element in ensuring your building has the highest level of security and flexibility. It regulates the various access points in and around your building, and specifies each person's access rights.

### **CONVENIENCE & SECURITY**

SECURE6 provides access for business owners with a key that opens all locations within a complex. Single door access keys can also be issued to employees.