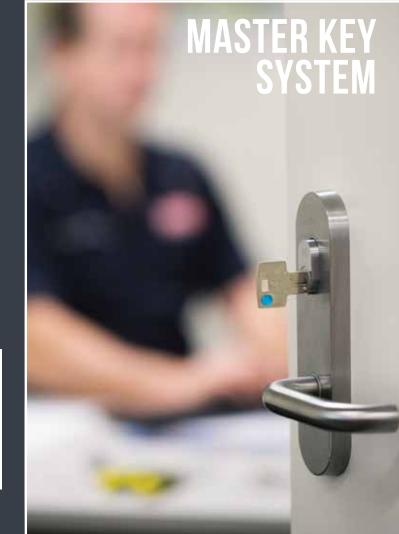

#### YOUR VERY OWN LOCKING SYSTEM

SECURE6 is a master key system which acts as a crucial element in ensuring your building has the highest level of security and flexibility. It regulates the various access points in and around your building, and specifies each person's access rights.

# SECURE6 - A MASTER KEY System you can rely on